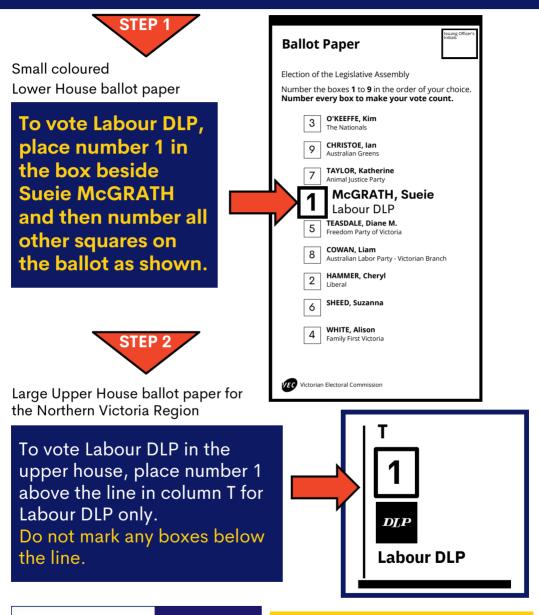

## **HOW TO VOTE LABOUR DLP**

## in Shepparton District

Labour DIP

Registered by the Victorian Electoral Commission

**Real Labour** 

Authorised by C De Wit, 480 Collins St, Melbourne, VIC 3000. Printed by Speedex Group, 22 Glenville Drive, Melton 3337